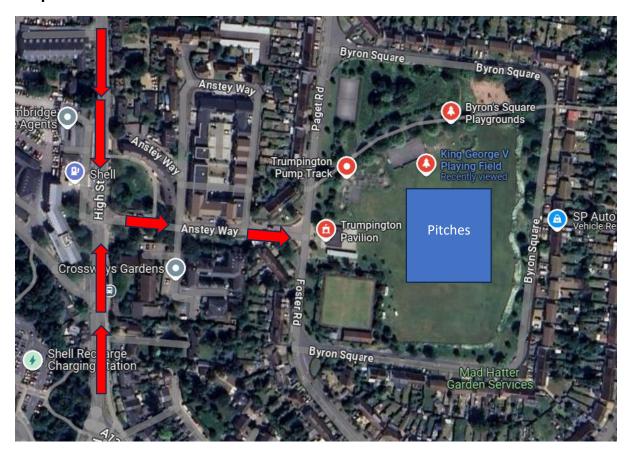

## **Trumpington Football Club**

# Trumpington Recreation Ground (King George V Playing Field) Match Day Guidance

We look forward to welcoming you to our King George V Playing Field Venue, we have put together some information to assist you:

#### **Address details:**

Paget Road, Trumpington, Cambridge, CB2 9JF

## Map:



Access is via trumpington High Street, then turn into Ansty Way

## Warm up:

There is plenty of space to warm up & teams can warm up on the side of the pitches until the previous match has finished.

# **Car Parking:**

There is plenty of parking on all roads surrounding the pitches – Paget Road, Foster Road and Byron Square

# **Trumpington FC Kit:**

All Trumpington teams play in dark blue and gold tops with dark blue shorts and dark blue socks.

#### **Toilets:**

Toilets can be found in the changing rooms

### **Spectators:**

Spectators are welcome to stand on the side of the pitch.

Trumpington FC is committed to providing a positive experience for all players and asks that spectators are supportive of players, officials and other spectators.

We hope you have a fantastic match an